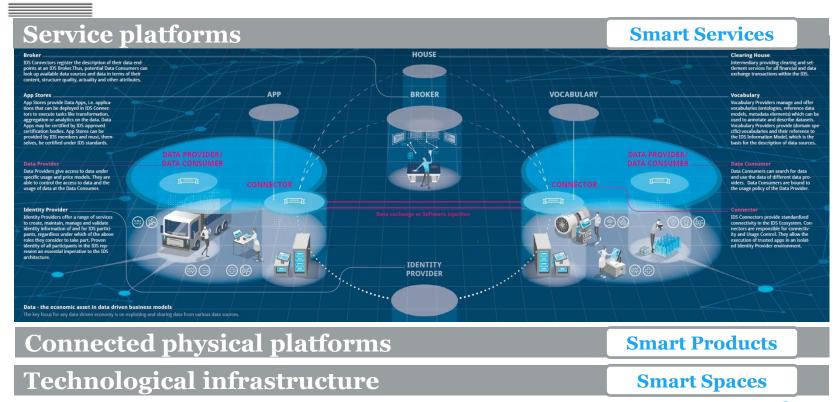

#### Reference Architecture Model

- Requirements for secure and trusted data exchange in business ecosystems
- 4 partial architectures:
  - Business architecture
  - Data and service architecture
  - Software architecture
  - Security architecture

#### **IDS Connector**

- Central technical component
- Secure data exchange and data sharing

#### **Certification**

- Compliance with IDS standards
- IEC 62443, ISO 27001