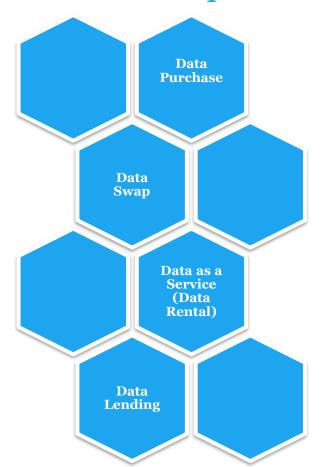

### The landscape for data contracts

|                                           | Data Purchase                                                                                                                                                                                                                                 | Data Swap                                                                                                                                                                                                                                     | Data as a Service (Data<br>Rental)                                                                                                                                                                                                            | Data Lending                                                                                                                                                                                                                                  |
|-------------------------------------------|-----------------------------------------------------------------------------------------------------------------------------------------------------------------------------------------------------------------------------------------------|-----------------------------------------------------------------------------------------------------------------------------------------------------------------------------------------------------------------------------------------------|-----------------------------------------------------------------------------------------------------------------------------------------------------------------------------------------------------------------------------------------------|-----------------------------------------------------------------------------------------------------------------------------------------------------------------------------------------------------------------------------------------------|
| Contractual<br>model                      | Transfer of data against one-off payment                                                                                                                                                                                                      | Transfer of data without monetary consideration (e.g. data as consideration)                                                                                                                                                                  | Transfer of data in return for a<br>monthly fee; indefinite until notice<br>of termination or specific contract<br>term                                                                                                                       | Transfer of data without any<br>monetary or other form of<br>consideration (e.g. data, feedback<br>reports, etc. as consideration)                                                                                                            |
| Duration                                  | Indefinite contract term                                                                                                                                                                                                                      | Indefinite contract term                                                                                                                                                                                                                      | Indefinite until notice of termination<br>or expiration of specific contract<br>term                                                                                                                                                          | Indefinite until notice of termination<br>or expiration of specific contract<br>term                                                                                                                                                          |
| Usage rights                              | Exclusive or non-exclusive     Geographically limited or unlimited     Restriction to agreed usage purposes                                                                                                                                   | Exclusive or non-exclusive     Geographically limited or unlimited     Restriction to agreed usage purposes                                                                                                                                   | Exclusive or non-exclusive     Geographically limited or unlimited     Restriction to agreed usage purposes                                                                                                                                   | Exclusive or non-exclusive     Geographically limited or unlimited     Restriction to agreed usage purposes                                                                                                                                   |
| Licensing<br>duration                     | Perpetual/unlimited in time                                                                                                                                                                                                                   | Perpetual/unlimited in time                                                                                                                                                                                                                   | Temporary (end of licensing by<br>termination or expiration of<br>specifically agreed contract term)                                                                                                                                          | Temporary (end of licensing by<br>termination or expiration of<br>specifically agreed contract term)                                                                                                                                          |
| Sublicensing                              | Sublicensable subject to<br>contractual qualification, OR     prohibition of sublicensing                                                                                                                                                     | Sublicensable subject to<br>contractual qualification, OR     prohibition of sublicensing                                                                                                                                                     | Sublicensable subject to<br>contractual qualification, OR     prohibition of sublicensing                                                                                                                                                     | Sublicensable subject to<br>contractual qualification, OR     prohibition of sublicensing                                                                                                                                                     |
| Reproduction and distribution             | Reproduction, distribution and<br>publishing of data or parts of data is<br>prohibited, OR     contractually permitted                                                                                                                        | Reproduction, distribution and publishing of data or parts of data is prohibited, OR contractually permitted                                                                                                                                  | Reproduction, distribution and publishing of data or parts of data is prohibited, OR contractually permitted                                                                                                                                  | Reproduction, distribution and<br>publishing of data or parts of data is<br>prohibited, OR     contractually permitted                                                                                                                        |
| Sui generis right<br>of database<br>maker | Data Consumer's general prohibition to reproduce, distribute and publish significant parts of database The same applies to repeated and systematic actions with regard to insignificant parts of database Parties are free to agree otherwise | Data Consumer's general prohibition to reproduce, distribute and publish significant parts of database The same applies to repeated and systematic actions with regard to insignificant parts of database Parties are free to agree otherwise | Data Consumer's general prohibition to reproduce, distribute and publish significant parts of database The same applies to repeated and systematic actions with regard to insignificant parts of database Parties are free to agree otherwise | Data Consumer's general prohibition to reproduce, distribute and publish significant parts of database The same applies to repeated and systematic actions with regard to insignificant parts of database Parties are free to agree otherwise |
| Usage types                               | Known and unknown types of use depending on contractual restriction                                                                                                                                                                           | Known and unknown types of use depending on contractual restriction                                                                                                                                                                           | Known and unknown types of use<br>depending on contractual<br>restriction                                                                                                                                                                     | Known and unknown types of use depending on contractual restriction                                                                                                                                                                           |

#### **Data Provider (= data licensor)**

- Data licensing 1:1 and 1:n
- Paid / free of charge?
- Purchase, swap, rental, lending?
- Warranties for data quality?
- Risk and limitation of liability